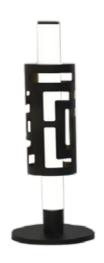

## KIRA/L table lamp

Between design and art, Kira evokes a prodigious contemporary light sculpture that dominates the space with its strong installation power and a fluctuating stage presence of great impact

## MATERIAL:

Frame Metal Diffuser Glass

## FINISHING TABLE:

Frame Matt Black

Diffuser Shiny White