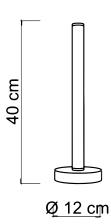

7692 KIRA/L

Power 28W Led Integrated Input 220/240 V- 50/60Hz

Kelvin 3000 Dimmable No Real Lumen 1286

CRI 90 IP 20